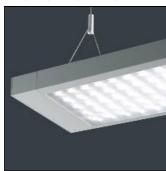

# Product data sheet

LIGHT LINE CONTINUOUS LED - 42W - 4000K - EMERGENCY ELL16051

THORLUX LIGHTING

High performance LED or T5 suspended luminaires. Available as end to end or continuous versions using infill sections and corner joints. Infill sections are complete with interconnecting wiring and can contain spotlights or emergency Scanlight AT LED Downlighters. Applications; offices, school, libraries.

### Mounting mode

Pendant

### Shape and measurements

Length: 58.62 in Width: 6.50 in Height: 2.20 in