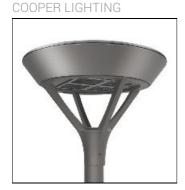

## Product data sheet

PMM MESA
PMM-F02-LED-E-U-SL4-7060

Die-cast aluminum housing and door, Lumens packages ranging from 3,000 - 29,000 lumens, Choice of 13 high-efficiency, patented AccuLED Optics™, Base casting slip fits over a standard 3" O.D. tenon, Wall, single and dual-mount configurations available, 10kV/10vkA surge protection standard, LED fixture features a five-year warranty