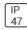

## Product data sheet

PMM MESA
PMM-F02-LED-E-U-SL4-7060







Die-cast aluminum housing and door, Lumens packages ranging from 3,000 - 29,000 lumens, Choice of 13 high-efficiency, patented AccuLED Optics™, Base casting slip fits over a standard 3" O.D. tenon, Wall, single and dual-mount configurations available, 10kV/10vkA surge protection standard, LED fixture features a five-year warranty

## Light output 1 (integrated)



| Lamp type          | LED     | CCT         | 5700 K |
|--------------------|---------|-------------|--------|
| Nominal lamp power | 55 W    | CRI         | 70     |
| Total flux         | 4025 lm | LOR         | 100%   |
| Luminous efficacy  | 73 lm/W | Total power | 55 W   |

Mounting mode

Wall mounted

Shape and measurements

Length: 2.04 in Width: 12.00 in Height: 0.39 in

Adjustability

Fixed

Electric

System power: 55