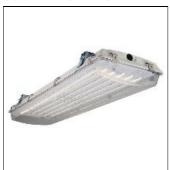

## VRVT4LED-LD5-30-DR-UNV-LG52-CD3-WL-U

COOPER LIGHTING

Chemical resistant stainless steel latches withstand the test of time, Tough polycarbonate lens sealed to prevent water, bugs and debris, Rugged fiber reinforced housing, Superior LED with high efficacy options, 4' length available, Narrow spectrum color LEDs available, Tamper resistant screws secure latches to prevent unwanted access

#### Mounting mode

Ceiling mounted, Pendant

#### Shape and measurements

Length: 12.50 in Width: 49.50 in Height: 3.00 in