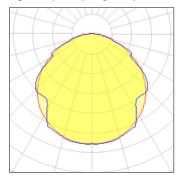

### Light output 1 (integrated)

| Lamp type          | LED      | CCT         | 3000 K  |
|--------------------|----------|-------------|---------|
| Nominal lamp power | 553.1 W  | CRI         | 100     |
| Total flux         | 24438 lm | LOR         | 100%    |
| Luminous efficacy  | 44 lm/W  | Total power | 553.1 W |