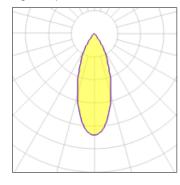

## Light output 1

| I x LED            |         |
|--------------------|---------|
| Nominal lamp power | 11 W    |
| Lamp flux          | 1065 lm |
| Luminous efficacy  | 69 lm/W |
| CCT                | 2700 k  |
| CRI                | 90      |

| LOR         | 84%    |
|-------------|--------|
| Total flux  | 895 lm |
| Total power | 13 W   |
|             |        |

Mounting mode

Ceiling mounted

Shape and measurements

Length: 2.76 in Width: 2.76 in Height: 6.69 in