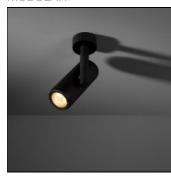

## Product data sheet

MÉDARD 70 CEILING LED 2700K FLOOD GI WHITE STRUC 12732809

MODULAR

The personification of lighting serendipity Nature is always the best inspiration for great designs. The insect stick inspired the Dutch design agency Bleijh in the design and creation of Médard. The quircky nature fits the Modular DNA. The track mounted and ceiling mounted versions are the perfect example of the architectural lighting portfolio of Modular.

| LOR         | 84%    |
|-------------|--------|
| Total flux  | 895 lm |
| Total power | 13 W   |
|             |        |

Mounting mode

Ceiling mounted

Shape and measurements

Length: 2.76 in Width: 2.76 in Height: 6.69 in

Adjustability

Rotatable, Tiltable

Electric

System power: 13 W

Protection

IP: 20