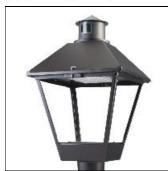

## Product data sheet

LXF/LXT LEXINGTON HID/LED LXF.LXT-PA1-30-750-U-T4W

COOPER LIGHTING

Aluminum housing, top, and base, Greater than 98% life at 60,000 hours ( $40^{\circ}$ C) (LED), Up to 140 lumens per watt, Lumen packages ranging from 2,000 – 11,000 lumens, Self-aligning pole-top fitter fits 2-3/8" and 3" O.D. tenons, Optional NEMA photocontrol receptacle, Five-year warranty (LED)