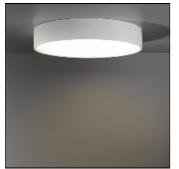

# Product data sheet

FLAT MOON 450 CEILING DOWN LED 3000K GI WHITE STRUC + PRISMATIC 13290109+13289000

MODULAR

Enchanting moonlight Contemporary architectural projects love a minimalist, slim lighting design. Flat moon is a stylish, reduced height fixture (78 mm) that distributes a soft, yet functional light. Office-compliant when combined with one of the prismatic diffusers, it is also a perfect fit for public spaces, hotels, restaurants or retail environments. Exceptionally versatile, Flat moon can be either surface-mounted, recessed or suspended (with two types of suspension kits for either down or up/down lighter) and even directly mounted and connected onto the gear. It comes in three sizes: 450, 650 or 950 mm diameter.