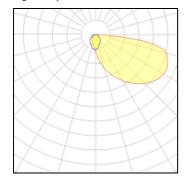

## Light output 1

| I X LED            |          |
|--------------------|----------|
| Nominal lamp power | 3.1 W    |
| Lamp flux          | 400 lm   |
| Luminous efficacy  | 129 lm/W |
| CCT                | 4000 K   |
| CRI                | 80       |

LOR

Total flux

Total power

Mounting mode

Wall recessed

Shape and measurements

Length: 3.12 in Width: 4.53 in Height: 13.36 in

Adjustability