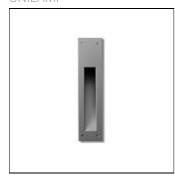

## Product data sheet

LONG I-BRICK V-RAMP - CVDA 6064-0-7-694-XX

UNILAMP

Description I-BRICK is a range of wall recessed luminaires with LED light sources. The glare-free cover enables I-BRICK to be installed in most places where a comfortable illumination is needed. The high quality LED chip from world renowned manufacturers allow for less energy consumption with acceptable lighting levels. I-BRICK family is available in 5 different front covers in 2 sizes. The shallow housing can be installed in either wall or step where recess depth is limited. The high quality LED driver is integrated inside the luminaire for ease of installation. They are widely used to illuminate stairways, pathways and walls. Spec • Designed, Manufactured and tested according to IEC 60598-1, IEC 60598-2-1, IEC 60598-2-2 and VDE regulations. • LM6 die-cast aluminium body. • GFR polymer recess box. • Stainless steel screws. • Nano Ceramic surface conversion. • Double layer coating. • Polycarbonate or Safety glass cover. • Post-cured silicone gasket. • High quality LED module and driver. • GFR PA6.6 terminal block. • Weather proof grommet. • Installation work has to be carried on according to the enclosed product manual.

LOR

Total flux

Total power

Mounting mode

Wall recessed

Shape and measurements

Length: 3.12 in Width: 4.53 in Height: 13.36 in

Adjustability