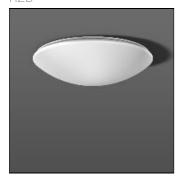

## Product data sheet

FLAT POLYMERO 311556.002.6

RZB

Series: FLAT POLYMERO Decorative round surface-mounted luminaire. Base: metal, powder-coated. Diffuser made of plastic (polycarbonate), opal, shockproof. Diffuser fastening: patented push system. Suitable for ceiling mounting, wall (surface). Colour: white Diameter: 620 mm Height: 160 mm Lamp: LED Socket: without socket Colour temperature: 4000K Colour rendering index (CRI): 80 System power: 28 W Rated luminous flux: 3200 lm Luminous efficiency: 114 lm/W Control gear: Regulated power supply Protection class: I Type of protection: IP 40

Mounting mode

Ceiling mounted

Shape and measurements

Height: 6.30 in Diameter: 24.41 in

Adjustability

Fixed

Electric

System power: 28 W