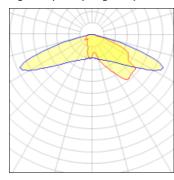

## Light output 1 (integrated)

| Lamp type          | LED      | CCT         | 5000 K |
|--------------------|----------|-------------|--------|
| Nominal lamp power | 226 W    | CRI         | 70     |
| Total flux         | 28259 lm | LOR         | 100%   |
| Luminous efficacy  | 125 lm/W | Total power | 226 W  |