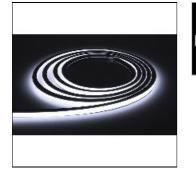

# Product data sheet

FLEX STRIP OPAL SIDE VIEW - W L60P504

PROLED (MBN GMBH)

The PROLED FLEX STRIPS OPAL are perfect for outline illumination or homogeneous light lines (e.g. for fair or shop applications,.). Due to their shallow design and the individually adaptable lengths the PROLED FLEX STRIPS OPAL offer a wide spectrum of application possibilities. - High flexibility - adaptable to round shapes. - Homogeneous illumination (no visible light spots). - Installation with aluminium profile or special glue. dimmable and controllable via DMX 512, DALI, KNX, 1-10V, CASAMBI, RF by MULTI power supplies/controller