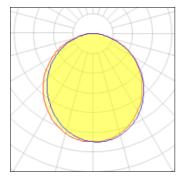

#### Light output 1 (integrated)

| Lamp type          | LED     | CCT         | 4000 K |
|--------------------|---------|-------------|--------|
| Nominal lamp power | 90.3 W  | CRI         | 80     |
| Total flux         | 5996 lm | LOR         | 100%   |
| Luminous efficacy  | 66 lm/W | Total power | 90.3 W |