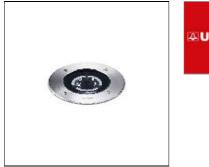

## Product data sheet

ZET5 - COB ADJUSTABLE CLEAR 9013-A-2-901-91

UNILAMP

ZET a walk-over in ground uplighter is operated with multiple high power LED or AC COB for trouble free installation. The anti-condensation kit is factory fitted and equipped within the luminaire to ensure humidity cannot penetrate into the luminaire. ZET is commonly used to highlight small architectural works, wall structures, low ceilings, and columns. The glare-shield honey comb and softening lens are available as accessories. An IP68 connection kit for water tight connection is also available. For all luminaire of this nature the installation process has to be done according to the product manual. • Designed, Manufactured and Tested according to IEC 60598-1, IEC 60598-2-1, IEC 60598-2-13 and VDE regulations. • Marine grade 316 stainless steel front cover. • LM6 die-cast aluminium body. • GFR polymer recess housing. • Stainless steel screws. • Nano Ceramic surface conversion. • Double layer coating. • Safety glass cover. • Post-cured silicone gasket. • High quality LED module. • High efficiency reflector for AC version. • Molded Lens from renowned manufacturer. • M16 cable gland. • Pre-wired with outdoor cable. • Installation work has to be carried on according to the enclosed product manual. • For ground recess application, the water drainage system must be tested to ensure that it is working sufficiency and efficiency.

| Mounting mode          | Electric             |
|------------------------|----------------------|
| Floor recessed         | System power: 8.2 W  |
| Shape and measurements | Appliance Class: III |
| Length: 5.08 in        | Protection           |
| Width: 5.08 in         | IP: 67               |
| Height: 6.85 in        | IK: 10               |
| Adjustability          |                      |