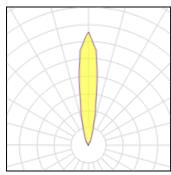

## Light output 1

1 x LED Nominal lamp power Lamp flux Luminous efficacy CCT CRI

8.2 W 1350 lm 165 lm/W 3000 K 80

| LOR         | 47%    |
|-------------|--------|
| ULOR        | 47%    |
| Total flux  | 634 lm |
| Total power | 8.2 W  |
|             |        |