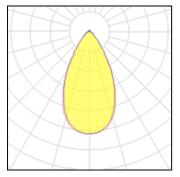

## Light output 1

## 1 x LED

IP 66

| Nominal lamp power | 230 W    | LOR         | 97%      |
|--------------------|----------|-------------|----------|
| Lamp flux          | 33000 lm | Total flux  | 31965 lm |
| Luminous efficacy  | 128 lm/W | Total power | 249.62 W |
| CCT                | 4948 K   |             |          |
| CRI                | 99       |             |          |
|                    |          |             |          |