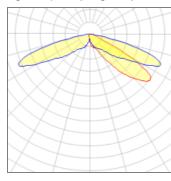

## Light output 1 (integrated)

| Lamp type          | LED     | CCT         | 4000 K |
|--------------------|---------|-------------|--------|
| Nominal lamp power | 67 W    | CRI         | 70     |
| Total flux         | 5172 lm | LOR         | 100%   |
| Luminous efficacy  | 77 lm/W | Total power | 67 W   |