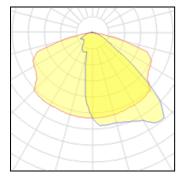

#### Light output 1

1 x LED Nominal lamp power 51 W LOR 73% Lamp flux 6450 lm Total flux 4683 lm Luminous efficacy 126 lm/W Total power 57 W CCT 3000 K CRI 80