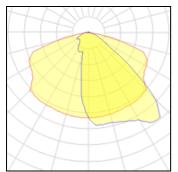

#### Light output 2

| 1 x LED            |          |             |         |
|--------------------|----------|-------------|---------|
| Nominal lamp power | 51 W     | LOR         | 73%     |
| Lamp flux          | 6450 lm  | Total flux  | 4683 lm |
| Luminous efficacy  | 126 lm/W | Total power | 57 W    |
| CCT                | 3000 K   |             |         |
| CRI                | 80       |             |         |
|                    |          |             |         |