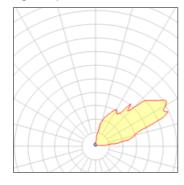

## Light output 1

## 1 x Halogen low voltage lamp without reflector

| Nominal lamp power | 300 W   | Socket      | R7S     |
|--------------------|---------|-------------|---------|
| Lamp flux          | 5000 lm | LOR         | 25%     |
| Luminous efficacy  | 4 lm/W  | ULOR        | 25%     |
| CCT                | 2900 K  | Total flux  | 1237 lm |
| CRI                | 99      | Total power | 300 W   |