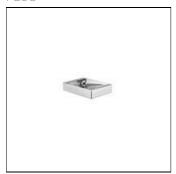

## Product data sheet

FORT KNOX WALL COV 09.2102/QT-DE-12/300W

FLOS

Luminary for wall application designed for indirect lighting. Die-cast aluminium alloy body with hand polished finish and protected with transparent liquid paint, or powder-coated white or matt black. 6mm thickness tempered glass.

Mounting mode

Wall mounted

Shape and measurements

Length: 8.27 in Width: 11.81 in Height: 2.44 in

Adjustability

Fixed

Electric

System power: 300 W