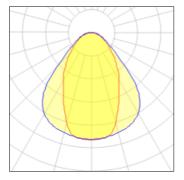

## Light output 1 (integrated)

| Lamp type          | LED     | CCT         | 4000 K |
|--------------------|---------|-------------|--------|
| Nominal lamp power | 43 W    | CRI         | 80     |
| Total flux         | 3050 lm | LOR         | 100%   |
| Luminous efficacy  | 71 lm/W | Total power | 43 W   |