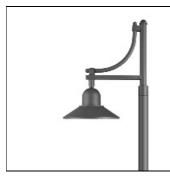

# Product data sheet

ASP530 [S60] IP66:LED-36/72W/3K 127-8258

WE-EF

IP66, Class I. IK10. Marine-grade die-cast aluminium alloy. 5CE superior corrosion protection including PCS hardware. Silicone rubber gaskets. Polycarbonate main lens. LED modules can be easily removed for updating. CAD-optimised optics for superior illumination and glare control. OLC® One LED Concept. Recommended mounting height 3,0-4,5 m, depending on lamp type selected. Brackets to be ordered separately.

#### Mounting mode

Pole integrated

# Shape and measurements

Height: 11.81 in Diameter: 22.05 in Weight: 15.3 kg