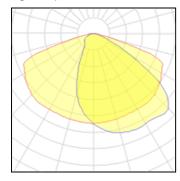

#### Light output 1

#### 36 x LED

| Nominal lamp power | 2 W      |
|--------------------|----------|
| Lamp flux          | 290 lm   |
| Luminous efficacy  | 113 lm/W |
| CCT                | 3000 K   |
| CRI                | 80       |
|                    |          |

LOR Total flux 8946 lm Total power

86%

79 W