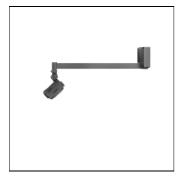

# Product data sheet

FLD131 [EES] IP55:LED-12/24W/3K 145-9621

WE-EF

IP55, Class I. IK07. Marine-grade, all aluminium construction. 5CE superior corrosion protection including PCS hardware. Safety glass lens. Silicone CCG® Controlled Compression Gasket. Luminaire is factory-sealed and does not need to be opened during installation. Integral EC electronic converter in thermally-separated compartment. Advanced thermal management protects LEDs while optimising lumens output. CAD-optimised optics for superior illumination and glare control. OLC® One LED Concept. Two cable entries. Knuckle permits 350° horizontal and 180° vertical aiming of optics.

# Mounting mode

Standing / Bollard, Ceiling recessed

### Shape and measurements

Height: 1.18 in Diameter: 1.18 in