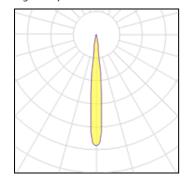

# Product data sheet

FLD131 [EES] IP55:LED-12/24W/3K 145-9621

WE-EF









IP55, Class I. IK07. Marine-grade, all aluminium construction. 5CE superior corrosion protection including PCS hardware. Safety glass lens. Silicone CCG® Controlled Compression Gasket. Luminaire is factory-sealed and does not need to be opened during installation. Integral EC electronic converter in thermally-separated compartment. Advanced thermal management protects LEDs while optimising lumens output. CAD-optimised optics for superior illumination and glare control. OLC® One LED Concept. Two cable entries. Knuckle permits 350° horizontal and 180° vertical aiming of optics.

#### Light output 1



| 12 x LED           |  |
|--------------------|--|
| Nominal lamp power |  |
| Lamp flux          |  |
| Luminous efficacy  |  |
| CCT                |  |
| CRI                |  |

| 2 W      |
|----------|
| 290 lm   |
| 110 lm/W |
| 3000 K   |
| 80       |
|          |

| 85%     |
|---------|
| 2970 lm |
| 27 W    |
|         |

# Mounting mode

Standing / Bollard, Ceiling recessed

### Shape and measurements

Height: 1.18 in Diameter: 1.18 in

# Electric

System power: 27 W Ballast: ECG Controller: DALI Appliance Class: I

### Protection

IP: 55 IK: 07

Designation labels: CE