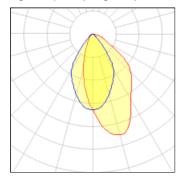

## Light output 1 (integrated)

| Lamp type          | LED     | CCT         | 4032 K |
|--------------------|---------|-------------|--------|
| Nominal lamp power | 41.8 W  | CRI         | 80     |
| Total flux         | 3415 lm | LOR         | 100%   |
| Luminous efficacy  | 82 lm/W | Total power | 41.8 W |