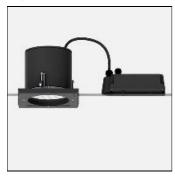

# Product data sheet

ROBUST 3 RECESSED EXTERIOR DOWNLIGHTS RO-80498-A-AS-W40

LIGMAN

- Lamp COB - CRI Ra > 80 - MacAdam Ellipse 3 SDCM - Colour 3000K, 4000K - Die-cast aluminium housing pre-treated before powder coating ensuring high corrosion resistance - Single cable entry - Stainless steel fasteners in grade 316 - Durable silicone rubber gasket - High-efficiency optical reflector - Clear toughened glass - Recessed installation with remote IP65 driver

#### Mounting mode

Ceiling mounted

## Shape and measurements

Length: 9.45 in Width: 9.45 in Height: 7.09 in Weight: 5.5 kg

# Adjustability

Fixed

## Design

Color of housing: Black, White, Silver gray

#### Electric

System power: 41.8 W Voltage: 230 V AC Ballast: ECG

Controller: Dimmable 1..10V, DALI

Appliance Class: I

## Protection

IP: 65 IK: 08

Surface temperature: 40°C