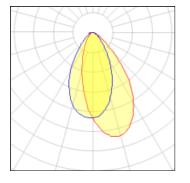

#### Light output 1 (integrated)

| Lamp type          | LED     | CCT         | 4032 K |
|--------------------|---------|-------------|--------|
| Nominal lamp power | 15.2 W  | CRI         | 80     |
| Total flux         | 760 lm  | LOR         | 100%   |
| Luminous efficacy  | 50 lm/W | Total power | 15.2 W |