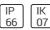

# Product data sheet

POWERVISION 4 SURFACE HIGH BAY LUMINAIRES PW49-GP106-W-W40

LIGMAN









- Lamp LED - CRI Ra > 80 - MacAdam Ellipse 3 SDCM - Colour 3000K , 4000K - Extruded aluminium pre-treated before powder coating ensuring high corrosion resistance - Thermal heat dissipation body - Single cable entry - Through wiring on request - Stainless steel fasteners in grade 316 - Durable silicone rubber gasket - Clear, impact-resistant, toughened glass diffuser - Integral control gear

## Light output 1 (integrated)



| Lamp type          | LED      | CCT         | 4032 K |
|--------------------|----------|-------------|--------|
| Nominal lamp power | 103 W    | CRI         | 80     |
| Total flux         | 13581 lm | LOR         | 100%   |
| Luminous efficacy  | 132 lm/W | Total power | 103 W  |

# Mounting mode

Ceiling mounted, Wall mounted

## Shape and measurements

Length