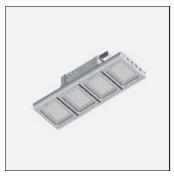

# Product data sheet

POWERVISION 4 SURFACE HIGH BAY LUMINAIRES PW49-GP106-W-W40

LIGMAN

- Lamp LED - CRI Ra > 80 - MacAdam Ellipse 3 SDCM - Colour 3000K , 4000K - Extruded aluminium pre-treated before powder coating ensuring high corrosion resistance - Thermal heat dissipation body - Single cable entry - Through wiring on request - Stainless steel fasteners in grade 316 - Durable silicone rubber gasket - Clear, impact-resistant, toughened glass diffuser - Integral control gear

## Shape and measurements

Length: 32.20 in Width: 11.22 in Height: 11.81 in Weight: 17.8 kg

#### Design

Color of housing: Black, White, Silver gray