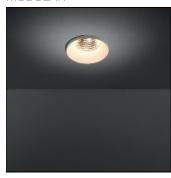

## Product data sheet

SMART KUP 115 LED GE 3000K MEDIUM WHITE STRUC 12761509

MODULAR

Smart lighting family Smart Cake, Smart Lotis and Smart Kup form a new generation of spotlights which combine technical ingenuity with timeless design. This family's styling is based on our most popular designs. In concrete terms, the fittings consist of a module which can be combined with one of three trims to suit your requirements. The new spotlights can be combined with Smart Mask or Smart surface box to form the perfect solution for any interior. What you get is a LED module with a different finish. The design of the Smart Kup looks like a flaring cylinder.

## Mounting mode

Ceiling recessed

Shape and measurements

Height: 0.39 in Diameter: 4.53 in

Adjustability

Fixed

Electric

System power: 11-23.6 W Appliance Class: II