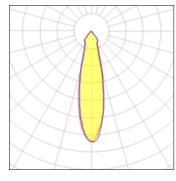

## Product data sheet

SMART KUP 115 LED GE 3000K MEDIUM WHITE STRUC 12761509

MODULAR

Smart lighting family Smart Cake, Smart Lotis and Smart Kup form a new generation of spotlights which combine technical ingenuity with timeless design. This family's styling is based on our most popular designs. In concrete terms, the fittings consist of a module which can be combined with one of three trims to suit your requirements. The new spotlights can be combined with Smart Mask or Smart surface box to form the perfect solution for any interior. What you get is a LED module with a different finish. The design of the Smart Kup looks like a flaring cylinder.