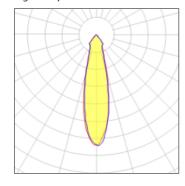

## Light output 1

| 1 x LED            |         |
|--------------------|---------|
| Nominal lamp power | 23.6 W  |
| Lamp flux          | 1908 lm |
| Luminous efficacy  | 80 lm/W |
| CCT                | 3000 K  |
| CRI                | 90      |

| LOR         | 100%    |
|-------------|---------|
| Total flux  | 1900 lm |
| Total power | 23.6 W  |
|             |         |

| I X LED            |         |
|--------------------|---------|
| Nominal lamp power | 11 W    |
| Lamp flux          | 1046 lm |
| Luminous efficacy  | 95 lm/W |
| CCT                | 3000 K  |
| CRI                | 90      |
|                    |         |

| LOR         | 100%    |
|-------------|---------|
| Total flux  | 1041 lm |
| Total power | 11 W    |
|             |         |

| 1 x LED            |         |             |         |
|--------------------|---------|-------------|---------|
| Nominal lamp power | 16.25 W | LOR         | 100%    |
| Lamp flux          | 1434 lm | Total flux  | 1428 lm |
| Luminous efficacy  | 88 lm/W | Total power | 16.25 W |
| CCT                | 3000 K  |             |         |
| CRI                | 90      |             |         |