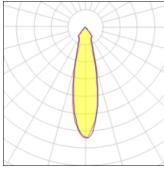

## Product data sheet

SMART KUP 115 LED GE 3000K MEDIUM WHITE STRUC 12761509

MODULAR

Smart lighting family Smart Cake, Smart Lotis and Smart Kup form a new generation of spotlights which combine technical ingenuity with timeless design. This family's styling is based on our most popular designs. In concrete terms, the fittings consist of a module which can be combined with one of three trims to suit your requirements. The new spotlights can be combined with Smart Mask or Smart surface box to form the perfect solution for any interior. What you get is a LED module with a different finish. The design of the Smart Kup looks like a flaring cylinder.