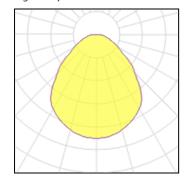

# Product data sheet

MULTI CONCEPT DILED FRAME PRISM WHITE 4210LM 3000K RA>80 DALI 5703821174121

SG ARMATUREN

Multi Concept is a flexible, recessed luminaire that is designed to meet future requirements. The luminaire can be combined in a variety of ways using the three components (luminaire housing, insertable LED unit and front cover). Thus, Multi Concept is adaptable to a room's function in terms of design and lighting technology and the lighting can be optimised when the function of a room is changed. Light distribution Direct Light source LED 41W 3000K Ra>80 SDCM 3 L80/B10 >60,000 hrs Control/Dimming DALI Protection Class I IP20 Materials and finish Housing: Sheet steel Colour: White (Pure white, 25% gloss) Optics: PMMA (Acrylate) Mounting/Connection Recessed, Indoor Max. luminaires per circuit breaker: B10: 13, B16: 20, C10: 21, C16: 34

#### Light output 1

| 1 x LED            |          |
|--------------------|----------|
| Nominal lamp power | 41 W     |
| Lamp flux          | 4210 lm  |
| Luminous efficacy  | 103 lm/W |
| CCT                | 3000 K   |
| CRI                | 80       |