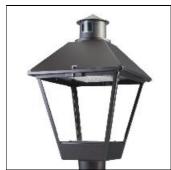

## Product data sheet

LXF/LXT LEXINGTON HID/LED LXF.LXT-PA1-100-722-U-T4W-TL

COOPER LIGHTING

Aluminum housing, top, and base, Greater than 98% life at 60,000 hours ( $40^{\circ}$ C) (LED), Up to 140 lumens per watt, Lumen packages ranging from 2,000 – 11,000 lumens, Self-aligning pole-top fitter fits 2-3/8" and 3" O.D. tenons, Optional NEMA photocontrol receptacle, Five-year warranty (LED)

Mounting mode

Pole top mounted

Shape and measurements

Height: 10.00 in Diameter: 14.00 in

Adjustability

Fixed

Electric

System power: 96 W