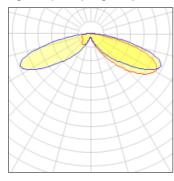

## Light output 1 (integrated)

| Lamp type          | LED     | CCT         | 2200 K |
|--------------------|---------|-------------|--------|
| Nominal lamp power | 96 W    | CRI         | 70     |
| Total flux         | 6910 lm | LOR         | 100%   |
| Luminous efficacy  | 72 lm/W | ULOR        | 4%     |
|                    |         | Total power | 96 W   |