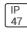

## Product data sheet

MRI-ATR MRI-24ATR-70-L840-OPL







Specifically designed for MRI rooms with non-ferrous construction, 1'x4', 2'x2', and 2'x4' sizes available, Slim frame design allows fully luminous aesthetic, Only illuminated lens visible, Available in a range of lumen outputs, Remote driver, Multi-channel MRI filters

## Light output 1 (integrated)



| Lamp type          | LED     | CCT         | 4000 K |
|--------------------|---------|-------------|--------|
| Nominal lamp power | 91.1 W  | CRI         | 80     |
| Total flux         | 7007 lm | LOR         | 100%   |
| Luminous efficacy  | 77 lm/W | Total power | 91.1 W |

Mounting mode

Ceiling recessed

Shape and measurements

Length: 24.00 in Width: 48.00 in Height: 0.39 in

Adjustability

Fixed

Electric

System power: 91.1 W

Protection

IP: 47