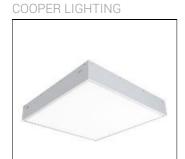

## Product data sheet

MRI-ATR MRI-24ATR-70-L840-OPL

Specifically designed for MRI rooms with non-ferrous construction, 1'x4', 2'x2', and 2'x4' sizes available, Slim frame design allows fully luminous aesthetic, Only illuminated lens visible, Available in a range of lumen outputs, Remote driver, Multi-channel MRI filters

Mounting mode

Ceiling recessed

Shape and measurements

Length: 24.00 in Width: 48.00 in Height: 0.39 in

Adjustability

Fixed

Electric

System power: 91.1 W