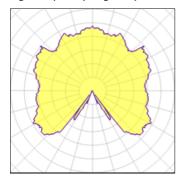

#### Light output 2 (integrated)

| Lamp type          | LED     | CCT         | 2700 K |
|--------------------|---------|-------------|--------|
| Nominal lamp power | 9 W     | CRI         | 80     |
| Total flux         | 807 lm  | LOR         | 100%   |
| Luminous efficacy  | 90 lm/W | ULOR        | 54%    |
|                    |         | Total power | 9 W    |

### Light output 3 (integrated)

| Lamp type          | LED     | CCT         | 2700 K |
|--------------------|---------|-------------|--------|
| Nominal lamp power | 9 W     | CRI         | 80     |
| Total flux         | 807 lm  | LOR         | 100%   |
| Luminous efficacy  | 90 lm/W | ULOR        | 54%    |
|                    |         | Total power | 9 W    |