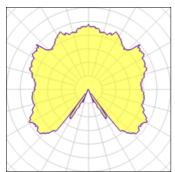

### Light output 1 (integrated)

| Lamp type          | LED     | CCT         | 2700 K |
|--------------------|---------|-------------|--------|
| Nominal lamp power | 9 W     | CRI         | 80     |
| Total flux         | 807 lm  | LOR         | 100%   |
| Luminous efficacy  | 90 lm/W | ULOR        | 54%    |
|                    |         | Total power | 9 W    |

#### Light output 2 (integrated)

| Lamp type          | LED     | CCT         | 2700 K |
|--------------------|---------|-------------|--------|
| Nominal lamp power | 9 W     | CRI         | 80     |
| Total flux         | 807 lm  | LOR         | 100%   |
| Luminous efficacy  | 90 lm/W | ULOR        | 54%    |
|                    |         | Total power | 9 W    |

### Light output 3 (integrated)

| Lamp type          | LED     | CCT         | 2700 K |
|--------------------|---------|-------------|--------|
| Nominal lamp power | 9 W     | CRI         | 80     |
| Total flux         | 807 lm  | LOR         | 100%   |
| Luminous efficacy  | 90 lm/W | ULOR        | 54%    |
|                    |         | Total power | 9 W    |