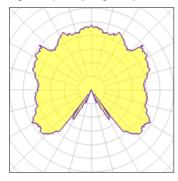

### Light output 1 (integrated)

| Lamp type          | LED     | CCT         | 2700 K |
|--------------------|---------|-------------|--------|
| Nominal lamp power | 9 W     | CRI         | 80     |
| Total flux         | 807 lm  | LOR         | 100%   |
| Luminous efficacy  | 90 lm/W | ULOR        | 54%    |
|                    |         | Total power | 9 W    |