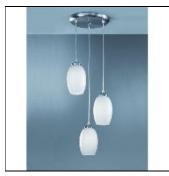

## CO9573/448 PENDEO

FRANKLITE

Spreader with 3 x Matt Opal Glasses Satin nickel finish spreader plate with clear cable suspension and 3 glasses

Mounting mode

Ceiling mounted

Shape and measurements

Length: 13.20 in Width: 13.20 in Height: 45.77 in

Adjustability

Fixed

Electric

System power: 27 W