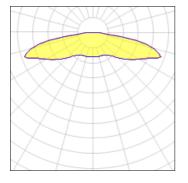

#### Light output 1 (integrated)

| Lamp type          | LED      | CCT         | 3000 K |
|--------------------|----------|-------------|--------|
| Nominal lamp power | 25.9 W   | CRI         | 75     |
| Total flux         | 2619 lm  | LOR         | 100%   |
| Luminous efficacy  | 101 lm/W | Total power | 25.9 W |