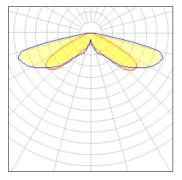

## Light output 1 (integrated)

| Lamp type          | LED      | CCT         | 2700 K |
|--------------------|----------|-------------|--------|
| Nominal lamp power | 34 W     | CRI         | 70     |
| Total flux         | 3471 lm  | LOR         | 100%   |
| Luminous efficacy  | 102 lm/W | Total power | 34 W   |