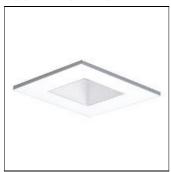

## Product data sheet

3012 SQUARE REGRESSED LENS ADJUSTABLE BAFFLE 3012WHBB\_50MR16\_GU10\_FL

COOPER LIGHTING

IP 47

variety of colors, Baffle available in a various kinds of finishes, Showerlight trims with wet location listing

Die cast trim ring with metal baffle, Mounting methods include friction clips, 15° tilt, 36° orientation in housing, Trim ring finishes in a wide