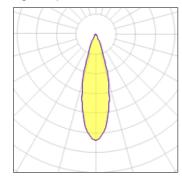

## Light output 1

| 1 x LED            |        |
|--------------------|--------|
| Nominal lamp power | 50 W   |
| Lamp flux          | 265 lm |
| Luminous efficacy  | 5 lm/W |
| CCT                | 3000 K |
| CRI                | 100    |

| LOR         | 56%    |
|-------------|--------|
| Total flux  | 149 lm |
| Total power | 50 W   |
|             |        |

Mounting mode

Ceiling recessed

Shape and measurements

Length: 2.19 in Width: 2.19 in Height: 0.39 in