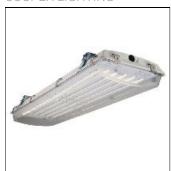

# VRVT4LED-LD5-15-DR-UNV-LA59-CD2-WL-U

COOPER LIGHTING

IP 47

Chemical resistant stainless steel latches withstand the test of time, Tough polycarbonate lens sealed to prevent water, bugs and debris, Rugged fiber reinforced housing, Superior LED with high efficacy options, 4' length available, Narrow spectrum color LEDs available, Tamper resistant screws secure latches to prevent unwanted access

# Shape and measurements

Length: 12.50 in Width: 49.50 in Height: 3.00 in