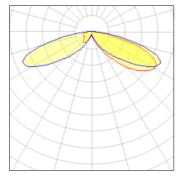

## Light output 1 (integrated)

| Lamp type          | LED      | CCT         | 3000 K |
|--------------------|----------|-------------|--------|
| Nominal lamp power | 40 W     | CRI         | 70     |
| Total flux         | 4293 lm  | LOR         | 100%   |
| Luminous efficacy  | 107 lm/W | ULOR        | 4%     |
|                    |          | Total power | 40 W   |
|                    |          |             |        |