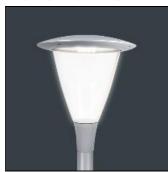

## Product data sheet

JUNO A LED - 52W - 4000K JUN17673

THORLUX LIGHTING

Stylish IP66 rated pole top amenity luminaire with aluminium cast body and spigot adaptor. UV stabilised polycarbonate cover rated IP66 and IK10. Integral high quality LED driver. Applications: car parks, amenity areas and hospital estates.

Mounting mode

Pole top mounted

Shape and measurements

Height: 23.62 in Diameter: 19.69 in

Adjustability

Fixed

Electric

System power: 61 W