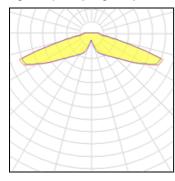

## Light output 1 (integrated)

| Lamp type          | LED      | CCT         | 4000 K |
|--------------------|----------|-------------|--------|
| Nominal lamp power | 61 W     | CRI         | 70     |
| Total flux         | 6825 lm  | LOR         | 100%   |
| Luminous efficacy  | 112 lm/W | ULOR        | 3%     |
|                    |          | Total power | 61 W   |