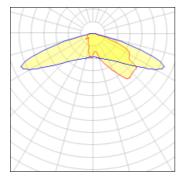

#### Light output 1 (integrated)

| Lamp type          | LED      | CCT         | 3000 K |
|--------------------|----------|-------------|--------|
| Nominal lamp power | 295 W    | CRI         | 70     |
| Total flux         | 33522 lm | LOR         | 100%   |
| Luminous efficacy  | 114 lm/W | Total power | 295 W  |