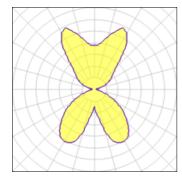

## 1 x Halogen low voltage lamp without reflector

| Nominal lamp power | 100 W   | Socket      | E27    |
|--------------------|---------|-------------|--------|
| Lamp flux          | 1470 lm | LOR         | 41%    |
| Luminous efficacy  | 6 lm/W  | ULOR        | 20%    |
| CCT                | 2821 K  | Total flux  | 608 lm |
| CRI                | 99      | Total power | 100 W  |