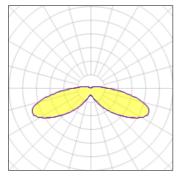

IP 47

Light output 1 (integrated)

| Lamp type          | LED     | CCT         | 2700 K |
|--------------------|---------|-------------|--------|
| Nominal lamp power | 21 W    | CRI         | 80     |
| Total flux         | 1987 lm | LOR         | 100%   |
| Luminous efficacy  | 95 lm/W | ULOR        | 9%     |
|                    |         | Total power | 21 W   |