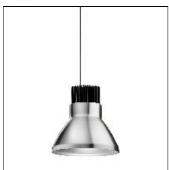

## Product data sheet

LIGHT BELL ANODIZED ALUMINIUM 07.9642.14/LED ARRAY/55,3W

FLOS

Suspended ceiling-mounted luminaire with LED light source (4 metres maximum distance to ceiling). Power supply source integrated into luminaire housing. Reflector not included; supplied separately.

Mounting mode

Pendant

Shape and measurements

Height: 10.06 in Diameter: 8.94 in

Adjustability

Fixed

Electric

System power: 55.3 W Appliance Class: I