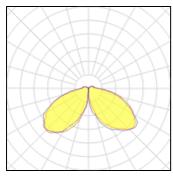

## Light output 1

1 x LED Nominal lamp power Lamp flux Luminous efficacy CCT CRI

26 W 3800 lm 146 lm/W 4000 K 80

LOR ULOR Total flux Total power

2928 lm

77%

29 W

5%