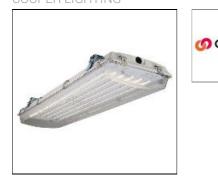

# Product data sheet

VRVT4

VRVT4LED-LD5-24-PC-UNV-LG52-CD2-WL-U COOPER LIGHTING

Chemical resistant stainless steel latches withstand the test of time, Tough polycarbonate lens sealed to prevent water, bugs and debris, Rugged fiber reinforced housing, Superior LED with high efficacy options, 4' length available, Narrow spectrum color LEDs available, Tamper resistant screws secure latches to prevent unwanted access

### Shape and measurements

Length: 12.50 in Width: 49.50 in Height: 3.00 in