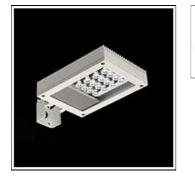

## Product data sheet

PERSE016 LED 525081 FLOS

• Outdoor luminaire for installation on wall or on pole. • Configuration: die-cast aluminium structure. EN AB-47100 alloy (low copper content) • Double layer coating for high resistance to corrosion: The low copper Aluminium alloy is painted with a double coat using powders which are complaint with QUALICOAT standards: a first layer of epoxy powder (with excellent chemical and mechanical resistance) and a second finishing layer of polyester powder (resistant to UV rays and atmospheric agents). The entire painting process of the aluminium fitting starts from components which have been sand-blasted in advance to make the surface more porous and increase the adherence of the paint. Ares effects alkaline and acid washing to clean the surfaces completely, then rinses with demineralised water to remove any residue particles, subsequently a chemical conversion treatment is done to protect against rusting. • Tempered extra-clear glass diffuser mechanically glued to the structure, silicone gaskets.