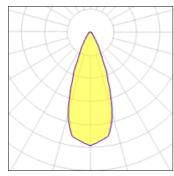

## Light output 1

1 x LED Nominal lamp power Lamp flux Luminous efficacy CCT CRI

19.2 W 1759 lm 87 lm/W 6000 K 70 LOR Total flux Total power

99% 1740 lm 20 W

| Mounting mode          | Electric           |
|------------------------|--------------------|
| Wall mounted           | System power: 20 W |
| Shape and measurements | Appliance Class: I |
| Length: 6.89 in        | Protection         |
| Width: 2.17 in         | IP: 65             |
| Height: 9.45 in        | IK: 07             |
| Adjustability          |                    |