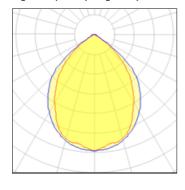

### Light output 2 (integrated)

| Lamp type          | LED     | CCT         | 3000 K |
|--------------------|---------|-------------|--------|
| Nominal lamp power | 82 W    | CRI         | 80     |
| Total flux         | 4889 lm | LOR         | 100%   |
| Luminous efficacy  | 60 lm/W | Total power | 82 W   |