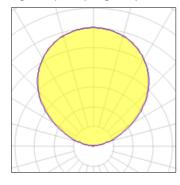

### Light output 1 (integrated)

| Lamp type          | LED      | CCT         | 3000 K |
|--------------------|----------|-------------|--------|
| Nominal lamp power | 67 W     | CRI         | 80     |
| Total flux         | 7883 lm  | LOR         | 100%   |
| Luminous efficacy  | 118 lm/W | ULOR        | 100%   |
|                    |          | Total power | 67 W   |