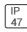

## Product data sheet

LXF/LXT LEXINGTON HID/LED LXF.LXT-PA1-40-722-U-T3

COOPER LIGHTING







Aluminum housing, top, and base, Greater than 98% life at 60,000 hours ( $40^{\circ}$ C) (LED), Up to 140 lumens per watt, Lumen packages ranging from 2,000 – 11,000 lumens, Self-aligning pole-top fitter fits 2-3/8" and 3" O.D. tenons, Optional NEMA photocontrol receptacle, Five-year warranty (LED)

## Light output 1 (integrated)



| Lamp type          | LED     | CCT         | 2200 K |
|--------------------|---------|-------------|--------|
| Nominal lamp power | 40 W    | CRI         | 70     |
| Total flux         | 3738 lm | LOR         | 100%   |
| Luminous efficacy  | 93 lm/W | Total power | 40 W   |

Mounting mode

Pole top mounted

Shape and measurements

Height: 0.39 in Diameter: 14.00 in

Adjustability

Fixed

Electric

System power: 40 W

Protection

IP: 47