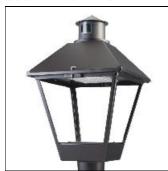

## Product data sheet

LXF/LXT LEXINGTON HID/LED LXF.LXT-PA1-40-722-U-T3

COOPER LIGHTING

Aluminum housing, top, and base, Greater than 98% life at 60,000 hours ( $40^{\circ}$ C) (LED), Up to 140 lumens per watt, Lumen packages ranging from 2,000 – 11,000 lumens, Self-aligning pole-top fitter fits 2-3/8" and 3" O.D. tenons, Optional NEMA photocontrol receptacle, Five-year warranty (LED)