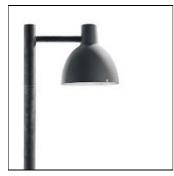

## Product data sheet

TOLDBOD 290 POST LED 4000K 20W CLO 5747811528

LOUIS POULSEN

Toldbod 290 Post Design by: Louis Poulsen Concept: The light is directed 100% downwards and the shade has a matt white painted interior emitting a soft, diffused, comfortable light. Finish: Aluminium coloured with textured surface or black with textured surface, powder coated. Materials: Fixture head: Die cast aluminium. Shield: Injection moulded clear polycarbonate. Pole top: Galvanized, steel. Mounting: Pole dimension: Ø 48mm or Ø 60mm. Installation cable: 3,5m 2x1mm² (-DPC Cl.I), 3,5m 3x1mm² (-DPC Cl.I), 3,5m 4x1mm² (-DAC Cl.I). Driver: In fixture head. Class: Ingress protection IP65. Electric shock protection I w. ground, II w/o ground. IK08. Sizes and weights: Width x Height x Length (mm) 290 x 300 x 475 Max 10.1 kg

Mounting mode

Pole top mounted

Shape and measurements

Height: 11.81 in Diameter: 11.42 in

Adjustability

Fixed

Electric

System power: 20 W Appliance Class: I