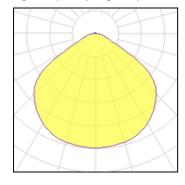

## Light output 1 (integrated)

| Lamp type         |
|-------------------|
| Nominal lamp powe |
| Total flux        |
| Luminous efficacy |

| LED     | CCT         |
|---------|-------------|
| 20 W    | CRI         |
| 1987 lm | LOR         |
| 99 lm/W | Total power |