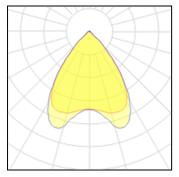

# Product data sheet

M0070 RX7S S1598 SY



NIKKON S1598 SY M0070 Floodlight c/w MH 70W Double Ended Lamp

## Light output 1



# 1 x Metal halide lamp

IP 66

| r x metal hande lamp |         |             |         |
|----------------------|---------|-------------|---------|
| Nominal lamp power   | 70 W    | Socket      | Rx7S    |
| Lamp flux            | 6200 lm | LOR         | 71%     |
| Luminous efficacy    | 48 lm/W | Total flux  | 4405 lm |
| CCT                  | 3000 K  | Total power | 91.47 W |
| CRI                  | 75      |             |         |
|                      |         |             |         |

#### Mounting mode

Pole top mounted

# Shape and measurements

Length: 3.94 in Width: 3.94 in Height: 3.94 in

## Adjustability

Rotatable, Tiltable

Electric System power: 91.47 W Protection

#### 101000

IP: 66