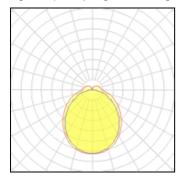

## Light output 1 (integrated, emergency)

| Lamp type          | LED      | CCT         | 4000 K |
|--------------------|----------|-------------|--------|
| Nominal lamp power | 33 W     | CRI         | 80     |
| Total flux         | 4590 lm  | LOR         | 100%   |
| Luminous efficacy  | 139 lm/W | ULOR        | 11%    |
|                    |          | Total power | 33 W   |