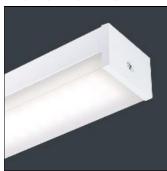

## Product data sheet

KANBY LED CONTROLLER NARROW BODY - 28W - 4000K - EMERGENCY EKB16105

THORLUX LIGHTING

Long life, LED luminaires ideal for illumination of school classrooms, corridors, healthcare buildings and retail and storage areas. Increased luminaire efficacy consumes less power than comparable T5 solution. Applications: retail sales floor lighting, storage areas, school classrooms, toilets, corridors and health care buildings

Mounting mode

Ceiling mounted

Shape and measurements

Length: 59.45 in Width: 2.44 in Height: 2.32 in

Adjustability

Fixed

Electric

System power: 33 W