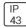

## Product data sheet

KAP 145 03.4480.B1/CDM-TC/70W

FLOS







Luminaire with embedded installations on ceilings for halogen lamps and metal halide. The Easy Kap version, incorporates body injected in zamak with liquid paint finish and outer diameter of 105mm with opal glass diffuser. Pre-frame installation not necessary. The Kap version incorporates body injected in aluminium with liquid paint finish. It is available in two sizes: 105mm and 145mm, always in No Trim installation. Main view made of anodized gloss aluminium with diffuser element made in borosilicate glass. Lampholders with heatsink element in injected aluminium and embedment ring of the optical body in thermoplastic material. Finishings: white (B1), matt gold (GL), blue (BU) and black (74).

## Light output 1



| 70 W    | Socket                       | G8D.5