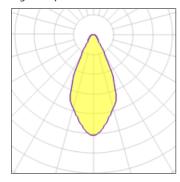

## Light output 1

| 70 W    | Socket                       | G8D.5                                             |
|---------|------------------------------|---------------------------------------------------|
| 6600 lm | LOR                          | 37%                                               |
| 35 lm/W | Total flux                   | 2418 lm                                           |
| 3000 K  | Total power                  | 70 W                                              |
| 83      |                              |                                                   |
|         | 6600 lm<br>35 lm/W<br>3000 K | 6600 lm LOR 35 lm/W Total flux 3000 K Total power |