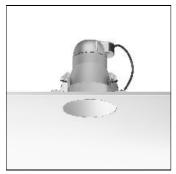

## Product data sheet

KAP 145 03.4480.B1/CDM-TC/70W

FLOS

Luminaire with embedded installations on ceilings for halogen lamps and metal halide. The Easy Kap version, incorporates body injected in zamak with liquid paint finish and outer diameter of 105mm with opal glass diffuser. Pre-frame installation not necessary. The Kap version incorporates body injected in aluminium with liquid paint finish. It is available in two sizes: 105mm and 145mm, always in No Trim installation. Main view made of anodized gloss aluminium with diffuser element made in borosilicate glass. Lampholders with heatsink element in injected aluminium and embedment ring of the optical body in thermoplastic material. Finishings: white (B1), matt gold (GL), blue (BU) and black (74).

Mounting mode

Ceiling recessed

Shape and measurements

Height: 7.87 in Diameter: 5.71 in

Adjustability

Fixed

Electric

System power: 70 W