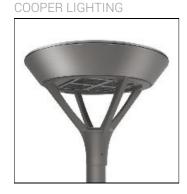

## Product data sheet

MSA MESA LED MSA-SA4B-740-U-SL4

Die-cast aluminum housing and door, Lumens packages ranging from 3,000 - 29,000 lumens, Choice of 13 high-efficiency, patented AccuLED Optics™, Base casting slip fits over a standard 3" O.D. tenon, Wall, single and dual-mount configurations available, 10kV/10vkA surge protection standard, LED fixture features a five-year warranty