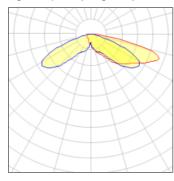

## Light output 1 (integrated)

| Lamp type          | LED      | CCT         | 4000 K |
|--------------------|----------|-------------|--------|
| Nominal lamp power | 171 W    | CRI         | 70     |
| Total flux         | 18925 lm | LOR         | 100%   |
| Luminous efficacy  | 111 lm/W | Total power | 171 W  |