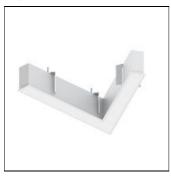

## Shape and measurements

Length: 15.24 in Width: 1.57 in Height: 3.15 in Weight: 2.12 kg