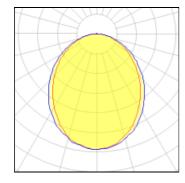

#### Light output 1 (integrated)

| Lamp type          | LED     | CCT         | 4032 K |
|--------------------|---------|-------------|--------|
| Nominal lamp power | 8 W     | CRI         | 80     |
| Total flux         | 697 lm  | LOR         | 100%   |
| Luminous efficacy  | 87 lm/W | Total power | 8 W    |