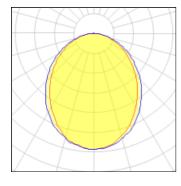

#### Light output 2 (integrated)

| Lamp type          | LED     | CCT         | 4032 K |
|--------------------|---------|-------------|--------|
| Nominal lamp power | 8 W     | CRI         | 80     |
| Total flux         | 697 lm  | LOR         | 100%   |
| Luminous efficacy  | 87 lm/W | Total power | 8 W    |