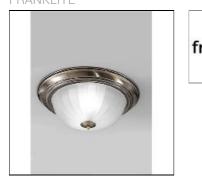

# Product data sheet

CF5643 PADBURY FRANKLITE

franklite

355mm Circular Flush fitting in bronze finish with a ribbed acid glass