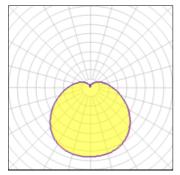

#### Light output 2 (integrated)

| Lamp type          | LED     | CCT         | 3000 K |
|--------------------|---------|-------------|--------|
| Nominal lamp power | 11 W    | CRI         | 80     |
| Total flux         | 769 lm  | LOR         | 100%   |
| Luminous efficacy  | 70 lm/W | ULOR        | 20%    |
|                    |         | Total power | 11 W   |