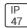

## Product data sheet

LXF/LXT LEXINGTON HID/LED LXF.LXT-PA1-30-722-U-T4W-TL

COOPER LIGHTING







Aluminum housing, top, and base, Greater than 98% life at 60,000 hours ( $40^{\circ}$ C) (LED), Up to 140 lumens per watt, Lumen packages ranging from 2,000 – 11,000 lumens, Self-aligning pole-top fitter fits 2-3/8" and 3" O.D. tenons, Optional NEMA photocontrol receptacle, Five-year warranty (LED)

## Light output 1 (integrated)



| Lamp type          | LED     | CCT         | 2200 K |
|--------------------|---------|-------------|--------|
| Nominal lamp power | 31 W    | CRI         | 70     |
| Total flux         | 2676 lm | LOR         | 100%   |
| Luminous efficacy  | 86 lm/W | ULOR        | 4%     |
|                    |         | Total power | 31 W   |

Mounting mode

Pole top mounted

Shape and measurements

Height: 10.00 in Diameter: 14.00 in

Adjustability

Fixed

Electric