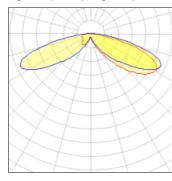

## Light output 1 (integrated)

| Lamp type          | LED     | CCT         | 2200 K |
|--------------------|---------|-------------|--------|
| Nominal lamp power | 31 W    | CRI         | 70     |
| Total flux         | 2676 lm | LOR         | 100%   |
| Luminous efficacy  | 86 lm/W | ULOR        | 4%     |
|                    |         | Total power | 31 W   |